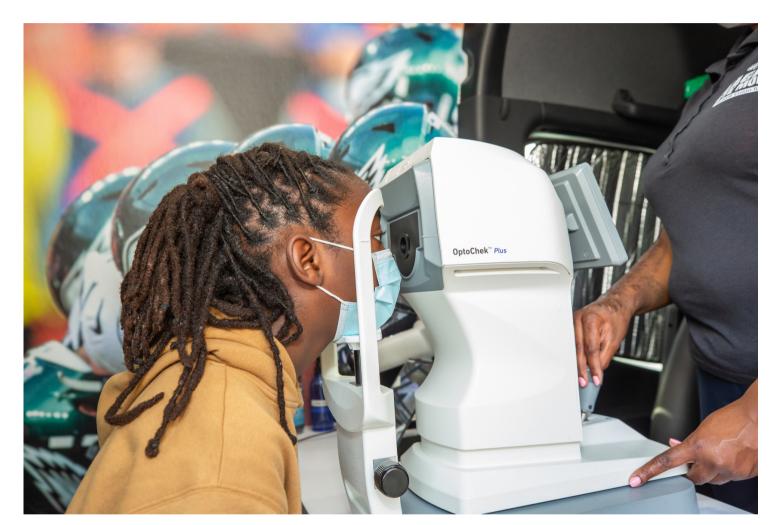

## THEN, THEY WILL USE A MACHINE CALLED THE AUTO REFRACTOR.

### IT IS IMPORTANT TO REMEMBER THAT THIS TEST WILL NOT HURT ME.

IT WILL COME CLOSE TO MY FACE AND MY EYES TO GET A CLEAR PICTURE.

# I WILL PLACE MY CHIN IN THE HOLDER. I WILL THEN LOOK AT AND FOCUS ON THE PICTURE OF THE HOT AIR BALLOON.

### IT IS IMPORTANT THAT I STAY CALM AND SIT STILL WHEN FOCUSING ON THE PICTURE OF THE HOT AIR BALLOON.

#### I MAY HEAR SOME BEEPS AND CLICKS DURING THE TEST.

### THIS IS JUST TELLING THE TEAM MEMBER THAT THE MACHINE IS WORKING.