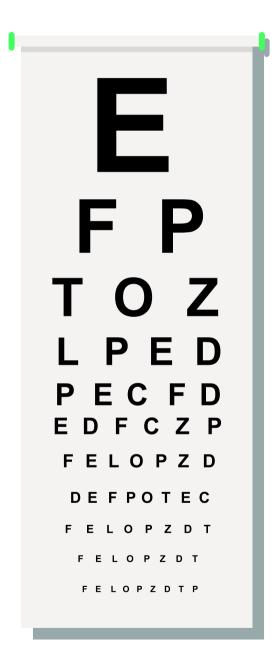

### I WILL ALSO SIT BEHIND A PAIR OF BIG GLASSES AND NAME SHAPES AND LETTERS THAT I SEE ON THE SCREEN.

### THE DOCTOR WILL ASK ME WHICH SHAPES OR LETTERS LOOK CLEARER.