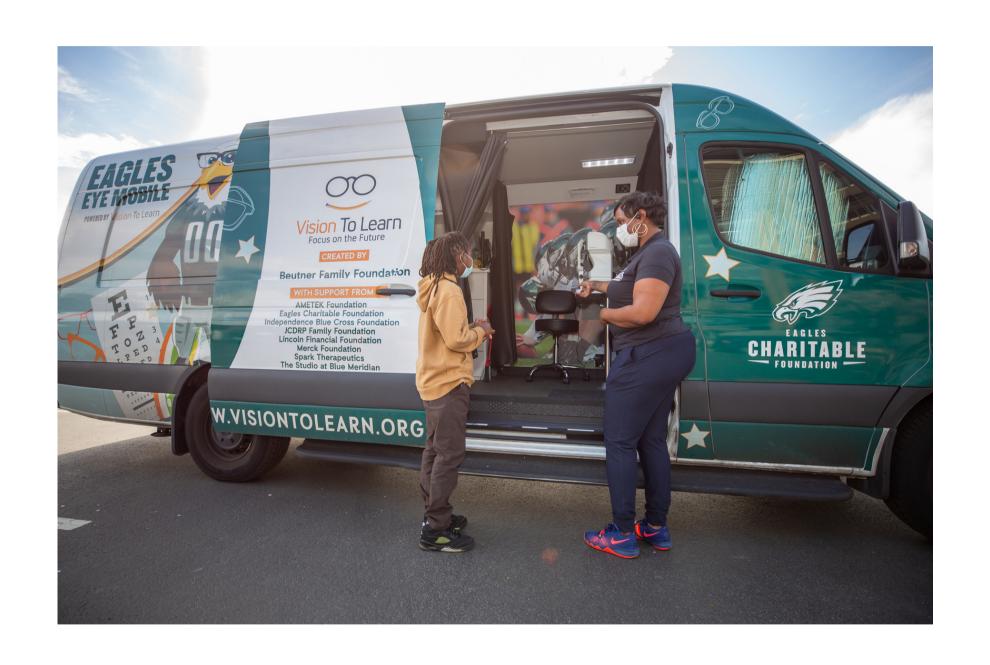

### I WILL MEET A MEMBER OF THE VISION TO LEARN TEAM AND THEY WILL HELP ME THROUGHOUT THE VISIT.

## I WILL ENTER THE VAN AND SIT IN A CHAIR. THE TEAM MEMBER WILL ASK ME SOME QUESTIONS ABOUT MY EYES.