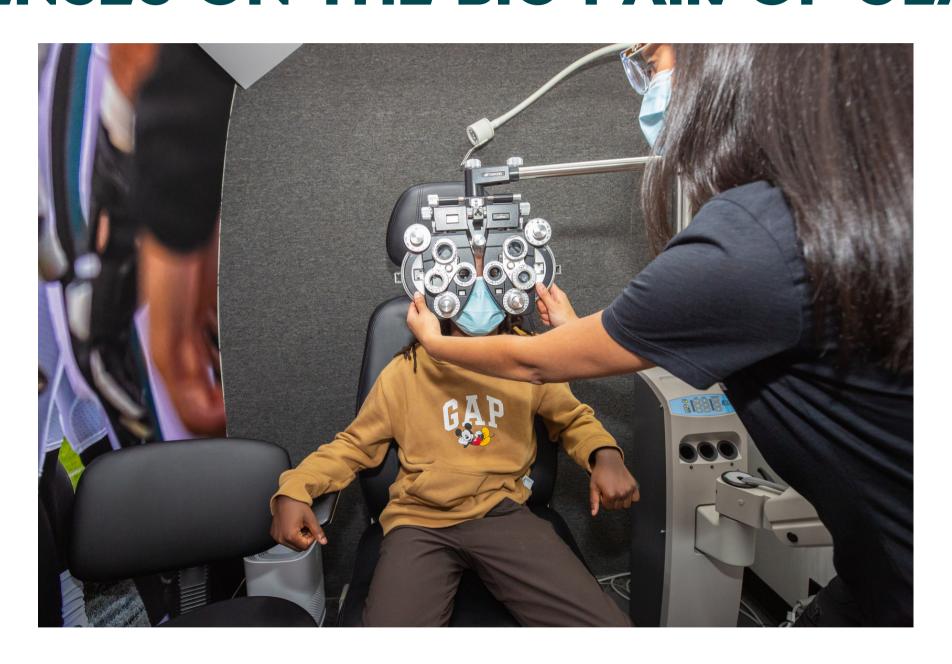

### I WILL ALSO SIT BEHIND A PAIR OF BIG GLASSES AND NAME SHAPES AND LETTERS THAT I SEE ON THE SCREEN.

### THE DOCTOR WILL TURN KNOBS AND CHANGE THE LENSES ON THE BIG PAIR OF GLASSES

### THE DOCTOR WILL ASK ME WHICH SHAPES OR LETTERS LOOK CLEARER.