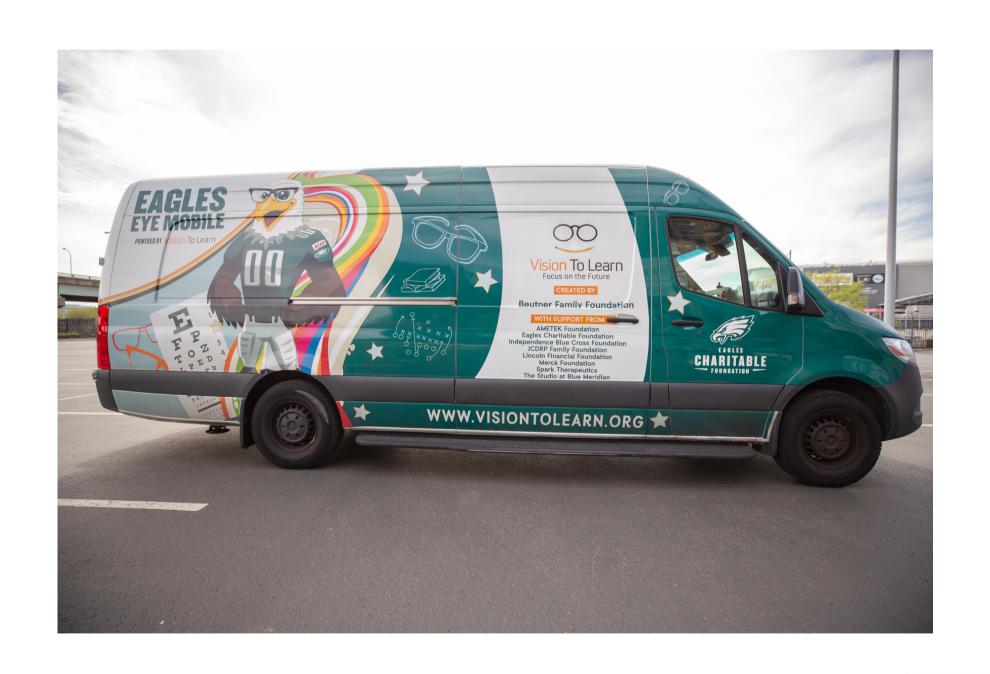

POWERED BY Vision To Learn

### EYE EXAM VISUAL SCHEDULE

### TODAY, I WILL LEARN ABOUT WHAT WILL HAPPEN DURING MY EYE EXAM WITH VISION TO LEARN.





## WE WILL TAKE YOU STEP BY STEP, SO YOU KNOW WHAT TO EXPECT DURING YOUR EYE EXAM.



### FIRST, I WILL VISIT THE EAGLES EYE MOBILE.



### I WILL MEET A MEMBER OF THE VISION TO LEARN TEAM AND THEY WILL HELP ME THROUGHOUT THE VISIT.



## I WILL ENTER THE VAN AND SIT IN A CHAIR. THE TEAM MEMBER WILL ASK ME SOME QUESTIONS ABOUT MY EYES.



### SOME OF THE QUESTIONS MAY BE ABOUT HOW I SEE THINGS CLOSE TO ME OR FAR AWAY FROM ME.



### A VISION TO LEARN STAFF MEMBER MAY TAKE MY GLASSES TO CHECK THE PRESCRIPTION.



THEY WILL GIVE MY GLASSES BACK TO ME WHEN THEY ARE FINISHED.

## THEN, THEY WILL USE A MACHINE CALLED THE AUTO REFRACTOR.



### IT IS IMPORTANT TO REMEMBER THAT THIS TEST WILL NOT HURT ME.



IT WILL COME CLOSE TO MY FACE AND MY EYES TO GET A CLEAR PICTURE.

# I WILL PLACE MY CHIN IN THE HOLDER. I WILL THEN LOOK AT AND FOCUS ON THE PICTURE OF THE HOT AIR BALLOON.



### IT IS IMPORTANT THAT I STAY CALM AND SIT S