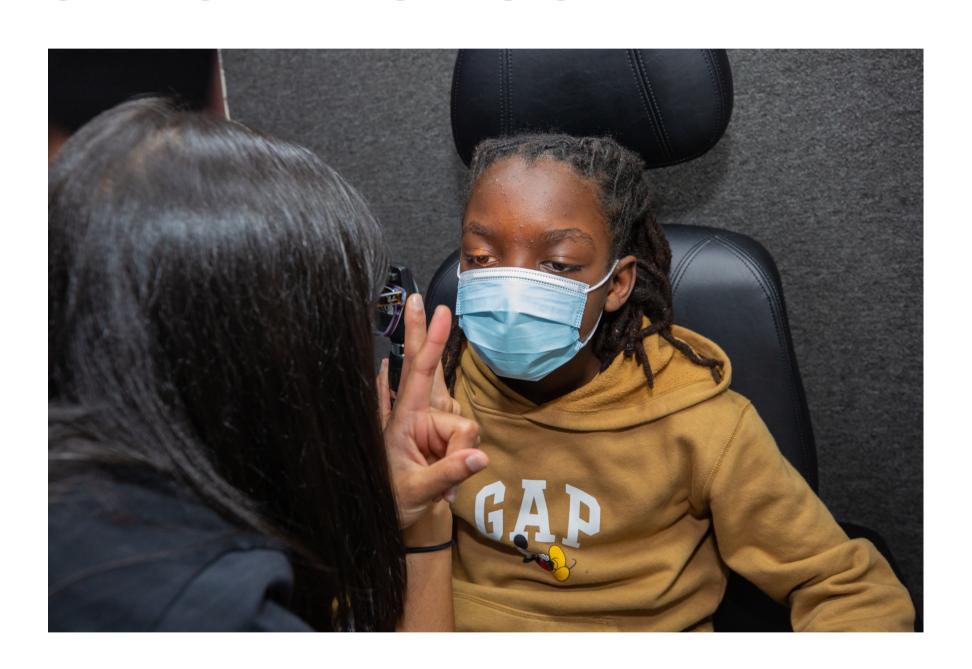

## I WILL ENTER THE VAN AND SIT IN A CHAIR. THE TEAM MEMBER WILL ASK ME SOME QUESTIONS ABOUT MY EYES.

### SOME OF THE QUESTIONS MAY BE ABOUT HOW I SEE THINGS CLOSE TO ME OR FAR AWAY FROM ME.