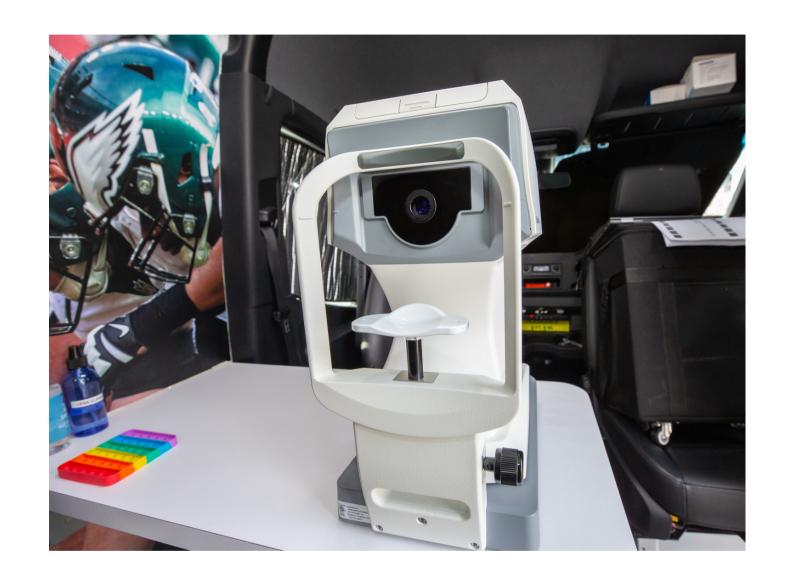

## THEN, THEY WILL USE A MACHINE CALLED THE AUTO REFRACTOR.

### IT IS IMPORTANT TO REMEMBER THAT THIS TEST WILL NOT HURT ME.

IT WILL COME CLOSE TO MY FACE AND MY EYES TO GET A CLEAR PICTURE.