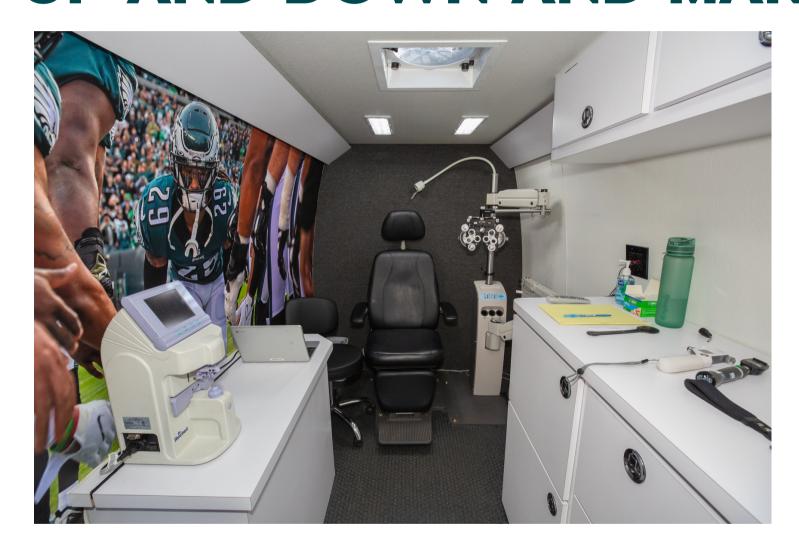

### FIRST, I WILL VISIT THE EAGLES EYE MOBILE.

## NEXT, I'LL GO TO THE BACK OF THE VAN AND SIT IN THE BIG CHAIR. THE CHAIR MAY MOVE UP AND DOWN AND MAKE NOISES.

I'LL MEET THE EYE DOCTOR.