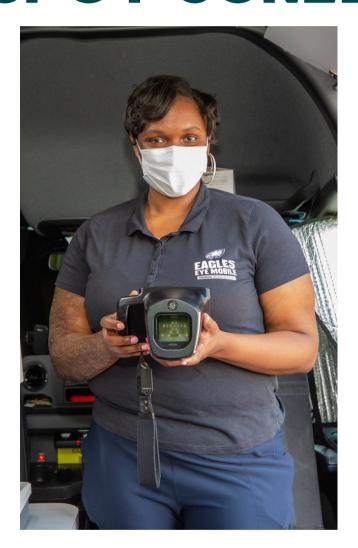

### NEXT, THEY WILL USE A MACHINE CALLED THE SPOT SCREENER.

### I WILL LOOK STRAIGHT AHEAD AT THE FLASHING LIGHTS ON THE SCREEN.