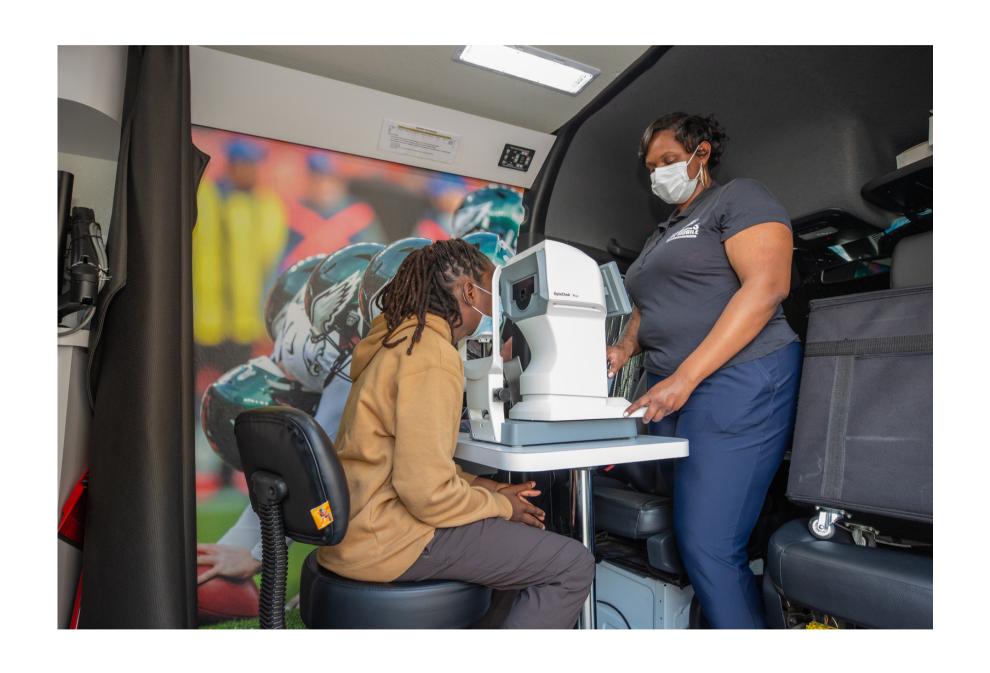

## THEN, THEY WILL USE A MACHINE CALLED THE AUTO REFRACTOR.

### IT IS IMPORTANT TO REMEMBER THAT THIS TEST WILL NOT HURT ME.

IT WILL COME CLOSE TO MY FACE AND MY EYES TO GET A CLEAR PICTURE.

# I WILL PLACE MY CHIN IN THE HOLDER. I WILL THEN LOOK AT AND FOCUS ON THE PICTURE OF THE HOT AIR BALLOON.

### IT IS IMPORTANT THAT I STAY CALM AND SIT STILL WHEN FOCUSING ON THE PICTURE OF THE HOT AIR BALLOON.