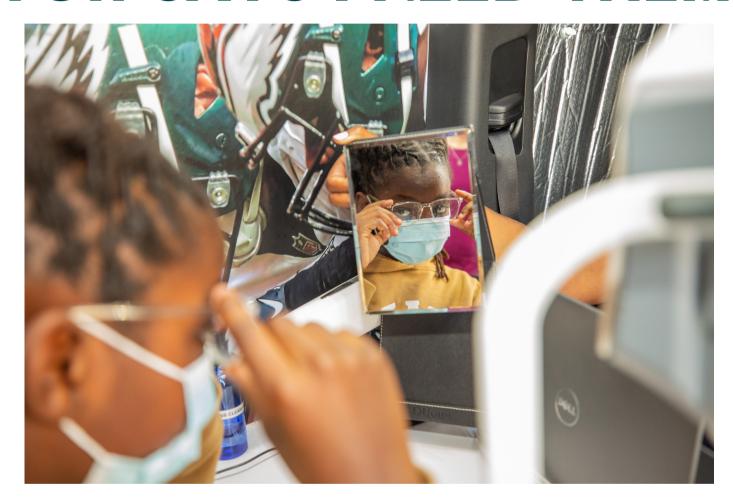

### AFTER THE EXAM, I CAN PICK OUT MY GLASSES IF THE DOCTOR SAYS I NEED THEM.

### I WILL NOT TAKE THE GLASSES HOME THAT DAY. I WILL GET THEM ON ANOHER DAY.