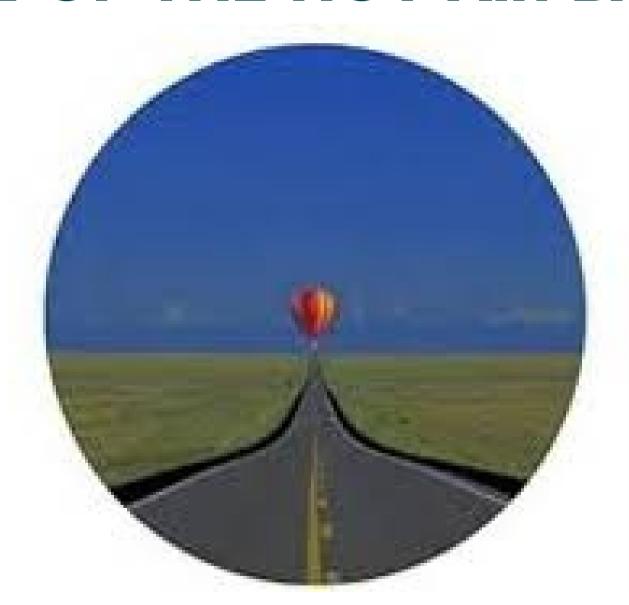

# I WILL PLACE MY CHIN IN THE HOLDER. I WILL THEN LOOK AT AND FOCUS ON THE PICTURE OF THE HOT AIR BALLOON.

### IT IS IMPORTANT THAT I STAY CALM AND SIT STILL WHEN FOCUSING ON THE PICTURE OF THE HOT AIR BALLOON.