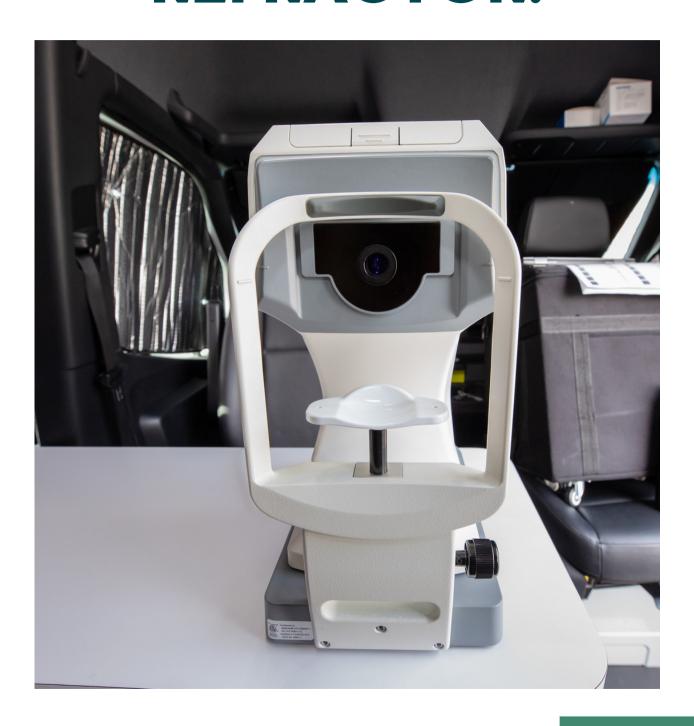

## THEN, THEY WILL USE A MACHINE CALLED THE AUTO REFRACTOR.

### IT IS IMPORTANT TO REMEMBER THAT THIS TEST WILL NOT HURT ME.

IT WILL COME CLOSE TO MY FACE AND MY EYES TO GET A CLEAR PICTURE.

# I WILL PLACE MY CHIN IN THE HOLDER. I WILL THEN LOOK AT AND FOCUS ON THE PICTURE OF THE HOT AIR BALLOON.

### IT IS IMPORTANT THAT I STAY CALM AND SIT STILL WHEN FOCUSING ON THE PICTURE OF THE HOT AIR BALLOON.

#### I MAY HEAR SOME BEEPS AND CLICKS DURING THE TEST.

### THIS IS JUST TELLING THE TEAM MEMBER THAT THE MACHINE IS WORKING.