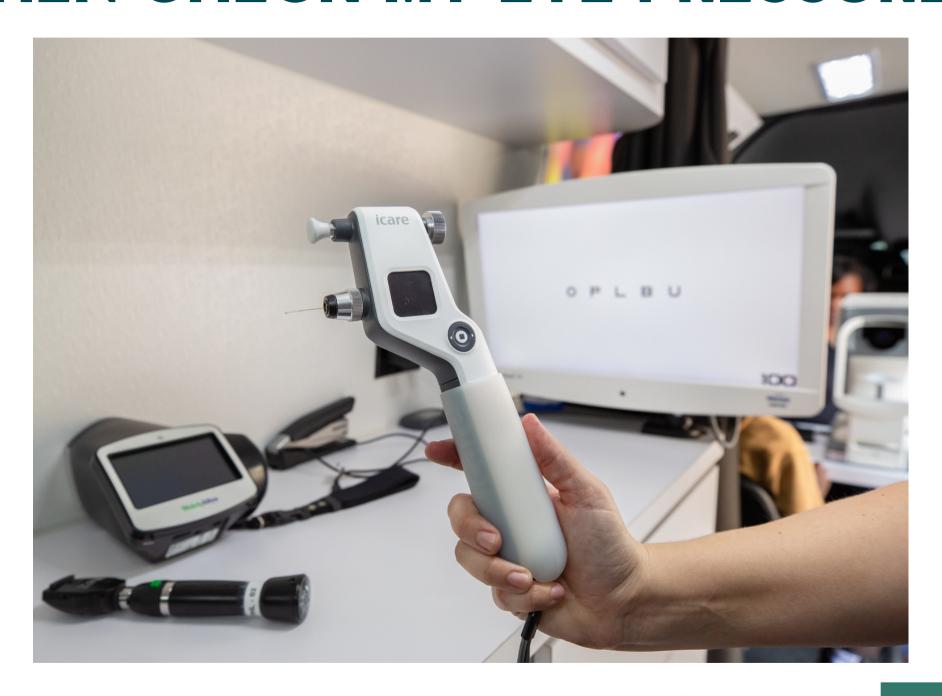

THAT THE MACHINE IS WORKING.

### NEXT, THEY WILL USE A MACHINE CALLED THE SPOT SCREENER.



### I WILL LOOK STRAIGHT AHEAD AT THE FLASHING LIGHTS ON THE SCREEN.

### A VISION TO LEARN TEAM MEMBER WILL THEN USE A MACHINE CALLED THE PUPILOMETER.



THE MACHINE WILL TOUCH MY FACE, BUT IT WILL NOT HURT.

## THEN, THEY WILL USE A FUNDUS CAMERA TO TAKE A PICTURE OF THE BACK OF MY EYES. WE WILL CHECK ONE EYE AT A TIME.



#### I WILL FOCUS ON THE RED DOT DURING THE PHOTO.



#### I WILL SEE A BRIGHT FLASH OF LIGHT.



### IF I NEED A TISSUE, I CAN ASK THE VISION TO LEARN TEAM MEMBER.



## NEXT, I'LL GO TO THE BACK OF THE VAN AND SIT IN THE BIG CHAIR. THE CHAIR MAY MOVE UP AND DOWN AND MAKE NOISES.



I'LL MEET THE EYE DOCTOR.

### A VISION TO LEARN TEAM MEMBER WILL THEN CHECK MY EYE PRESSURE.



### THE MACHINE WILL COME VERY CLOSE TO MY EYE AND ONLY TOUCH MY EYELASHES.



## THE EYE DOCTOR WILL USE A FLASHLIGHT TO LOOK AT MY EYES.



### I WILL ALSO SIT BEHIND A PAIR OF BIG GLASSES AND NAME SHAPES AND LETTERS THAT I SEE ON THE SCREEN.



### THE DOCTOR WILL TURN KNOBS AND CHANGE THE LENSES ON THE BIG PAIR OF GLASSES



### THE DOCTOR WILL ASK ME WHICH SHAPES OR LETTERS LOOK CLEARER.



### AFTER THE EXAM, I CAN PICK OUT MY GLASSES IF THE DOCTOR SAYS I NEED THEM.



### I WILL NOT TAKE THE GLASSES HOME THAT DAY. I WILL GET THEM ON ANOHER DAY.

### THANK YOU FOR VISITING THE EAGLES EYE MOBILE. NOW I WILL GO BACK INTO MY SCHOOL!





### THANK YOU TO THE EAGLES AUTISM FOUNDATION FOR PUTTING THIS STORY TOGETHER!