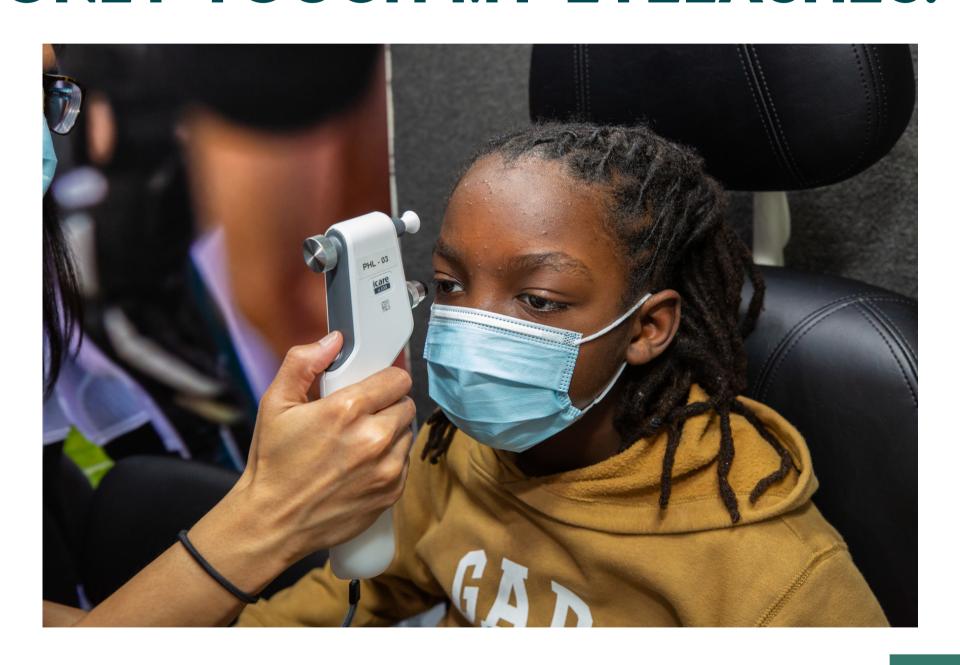

### A VISION TO LEARN TEAM MEMBER WILL THEN CHECK MY EYE PRESSURE.

### THE MACHINE WILL COME VERY CLOSE TO MY EYE AND ONLY TOUCH MY EYELASHES.