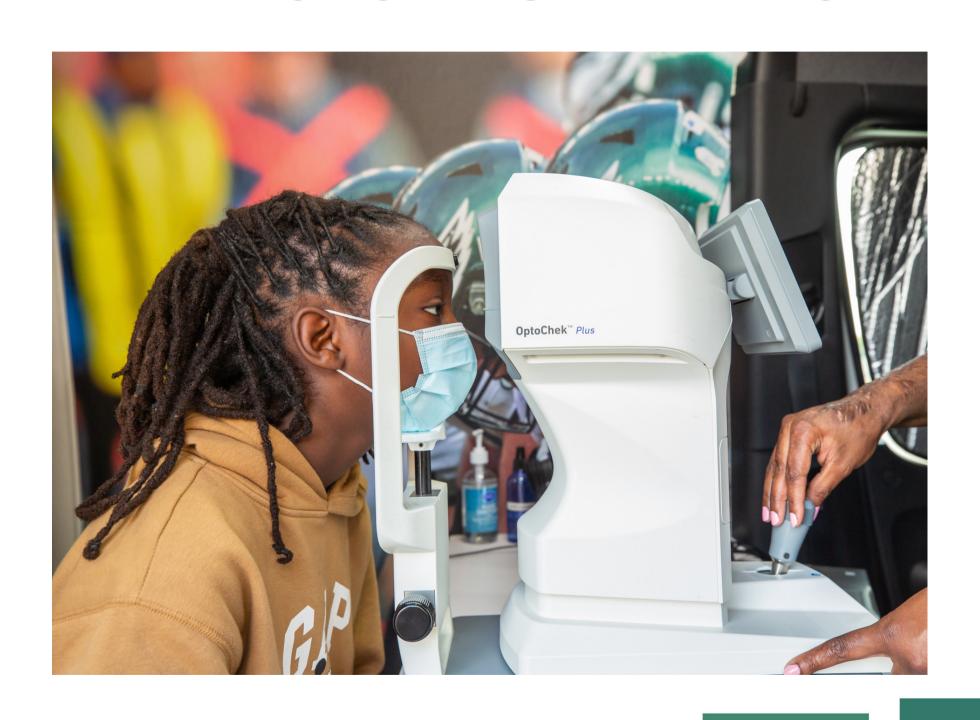

## THEN, THEY WILL USE A MACHINE CALLED THE AUTO REFRACTOR.

### IT IS IMPORTANT TO REMEMBER THAT THIS TEST WILL NOT HURT ME.

IT WILL COME CLOSE TO MY FACE AND MY EYES TO GET A CLEAR PICTURE.