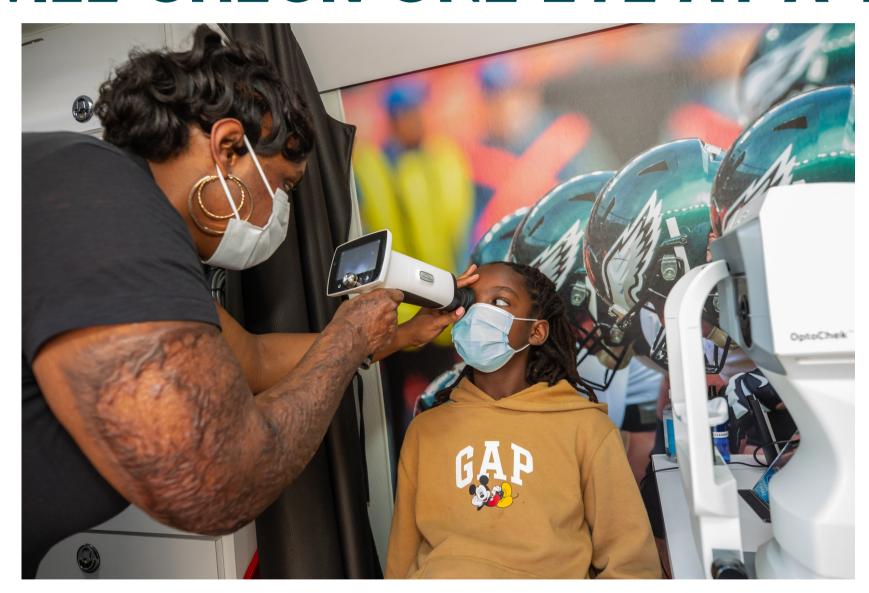

## THEN, THEY WILL USE A FUNDUS CAMERA TO TAKE A PICTURE OF THE BACK OF MY EYES. WE WILL CHECK ONE EYE AT A TIME.

#### I WILL FOCUS ON THE RED DOT DURING THE PHOTO.