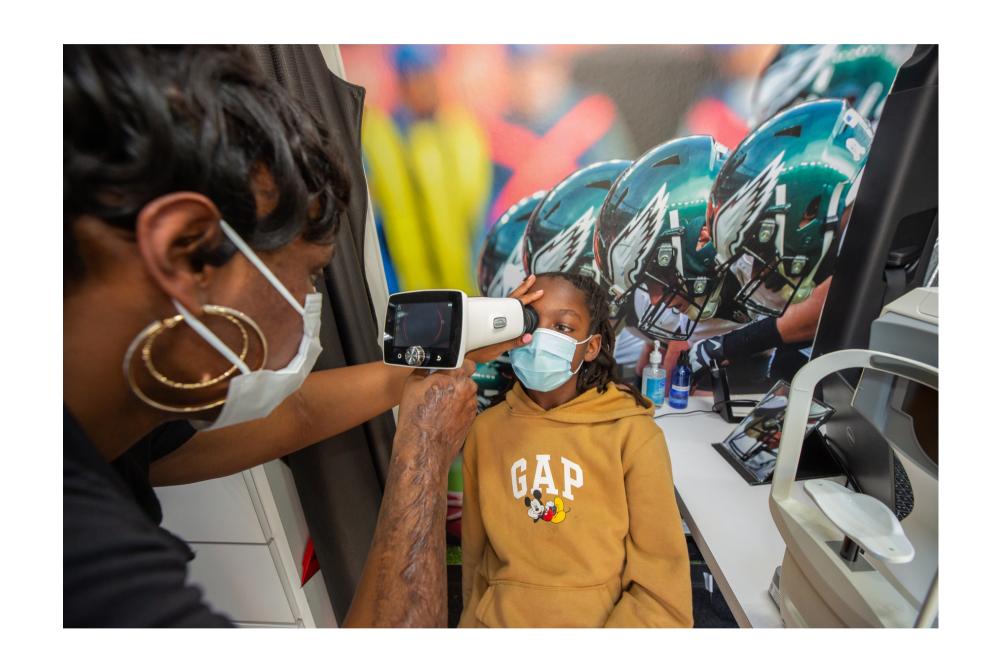

## THEN, THEY WILL USE A FUNDUS CAMERA TO TAKE A PICTURE OF THE BACK OF MY EYES. WE WILL CHECK ONE EYE AT A TIME.

#### I WILL FOCUS ON THE RED DOT DURING THE PHOTO.