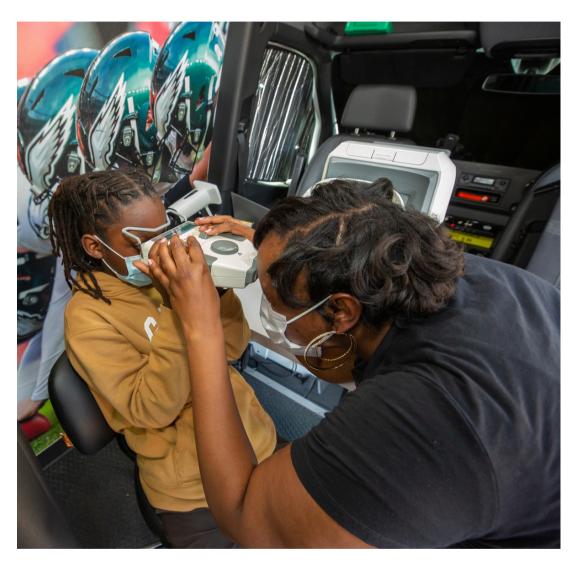

### NEXT, THEY WILL USE A MACHINE CALLED THE SPOT SCREENER.

### I WILL LOOK STRAIGHT AHEAD AT THE FLASHING LIGHTS ON THE SCREEN.