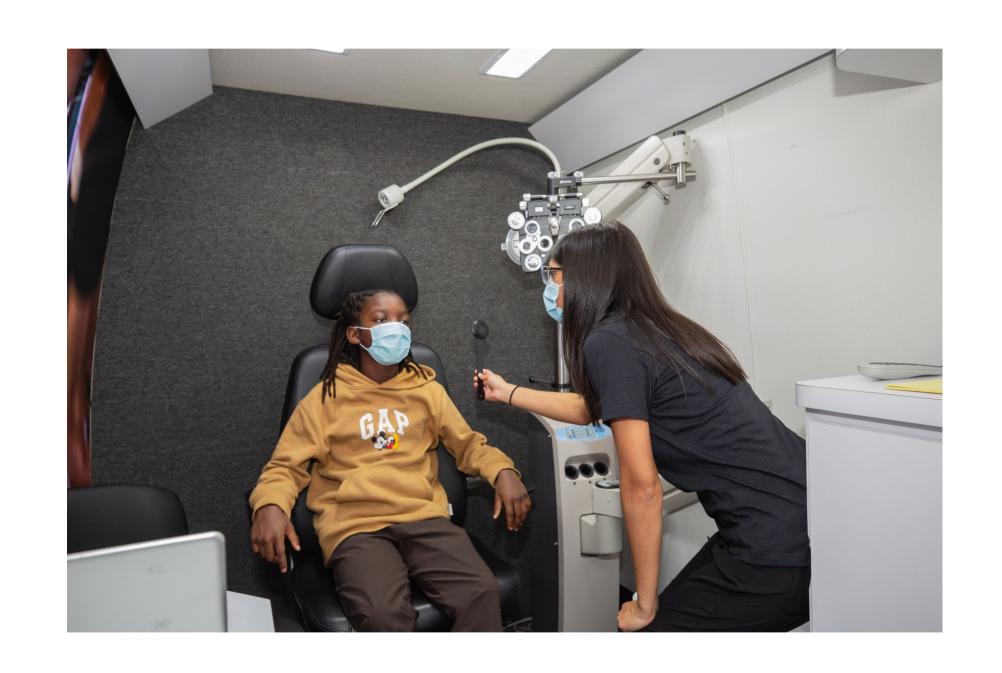

## NEXT, I'LL GO TO THE BACK OF THE VAN AND SIT IN THE BIG CHAIR. THE CHAIR MAY MOVE UP AND DOWN AND MAKE NOISES.

I'LL MEET THE EYE DOCTOR.

## THE EYE DOCTOR WILL USE A FLASHLIGHT TO LOOK AT MY EYES.

### I WILL ALSO SIT BEHIND A PAIR OF BIG GLASSES AND NAME SHAPES AND LETTERS THAT I SEE ON THE SCREEN.

### THE DOCTOR WILL TURN KNOBS AND CHANGE THE LENSES ON THE BIG PAIR OF GLASSES

### THE DOCTOR WILL ASK ME WHICH SHAPES OR LETTERS LOOK CLEARER.